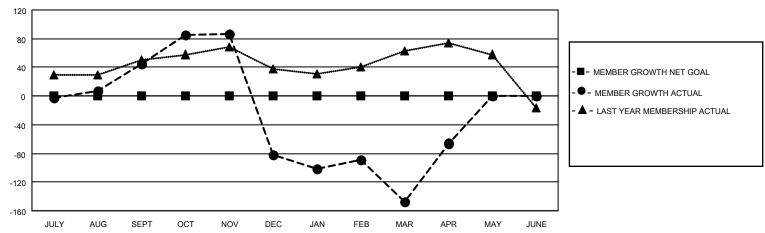

### GOALS AND ACTUAL MEMBERS CUMULATIVE

| DROPPED CLUBS: 4 |     | 38 CLUBS OF 58 ADDED 1 OR<br>MORE NEW MEMBERS | GENDER DISTRIBUTION                 |                              |  |
|------------------|-----|-----------------------------------------------|-------------------------------------|------------------------------|--|
|                  |     | NORE NEW MEMBERS                              | MALE<br>FEMALE                      | 799 (48.10%)<br>859 (51.72%) |  |
| DROPPED MEMBERS  |     |                                               | NON BINARY<br>PREFER NOT TO ANSWER  | 0 (0.00%)<br>3 (0.18%)       |  |
| DECEASED         | 10  |                                               | THE EN NOT TO ANSWER                | 3 (0.1070)                   |  |
| CLUB CANCELLED   | 234 | CLICK HERE FOR CUMULATIVE                     | TOTAL FAMILY UNIT MEMBERS           | 670                          |  |
| OTHER            | 199 | MEMBERSHIP DATA                               |                                     |                              |  |
| TOTAL            | 443 |                                               | FAMILY MEMBERS PAYING HALF DUES 415 |                              |  |
|                  |     |                                               |                                     |                              |  |

## District 301D1

| Clubs RESULTS FOR 2022-2023 |   |   |   | Members RESULTS FOR 2022-2023 |   |     |     |
|-----------------------------|---|---|---|-------------------------------|---|-----|-----|
|                             |   |   |   |                               |   |     |     |
| JULY/AUG/SEPT               | 0 | 1 | 1 | JULY/AUG/SEPT                 | 0 | 97  | 43  |
| OCT/NOV/DEC                 | 0 | 1 | 1 | OCT/NOV/DEC                   | 0 | 91  | 214 |
| JAN/FEB/MAR                 | 0 | 0 | 2 | JAN/FEB/MAR                   | 0 | 72  | 117 |
| APR/MAY/JUNE                | 0 | 7 | 0 | APR/MAY/JUNE                  | 0 | 175 | 69  |