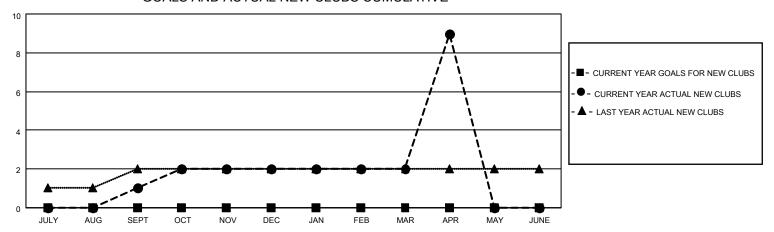

### GOALS AND ACTUAL NEW CLUBS CUMULATIVE

## District 301D1

| Clubs RESULTS FOR 2022-2023 |   |   |   | Members RESULTS FOR 2022-2023 |   |     |     |
|-----------------------------|---|---|---|-------------------------------|---|-----|-----|
|                             |   |   |   |                               |   |     |     |
| JULY/AUG/SEPT               | 0 | 1 | 1 | JULY/AUG/SEPT                 | 0 | 97  | 43  |
| OCT/NOV/DEC                 | 0 | 1 | 1 | OCT/NOV/DEC                   | 0 | 91  | 214 |
| JAN/FEB/MAR                 | 0 | 0 | 2 | JAN/FEB/MAR                   | 0 | 72  | 117 |
| APR/MAY/JUNE                | 0 | 7 | 0 | APR/MAY/JUNE                  | 0 | 175 | 69  |